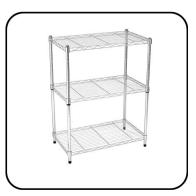

#### Adjustable storage racks (wooden shelves)

- Smart Slotted angle, DIY Design
- Flexible size / Shelf Combinations
- Any colour variant possible