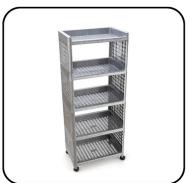

#### **Collapsible Iron Tower Shelving**

- Collapsible design for easy storage when not in use
- · Black & Chrome finish
- Any colour variant possible

Heavy Duty Frame
Steel
Folding/Foldable Bed/Cot
Frame
Powder Coated
(Single 6FT X 2.5FT)
Any colour variant possible