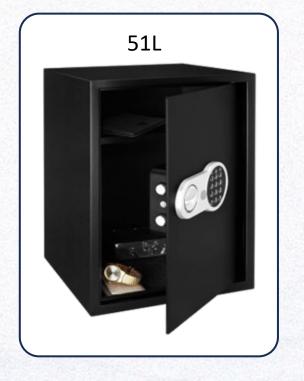

## **Current range**

- **✓** Safe boxes
- **✓ Plant Stands**
- **✓** Bathroom organizers
- **✓** Ladders
- **✓** Smart DIY Adjustable racks
- **✓** DIY Cots
- ✓ Washing Machine Stand- Adjustable

- Any type of lock can be supplied as required
- Any colour can be supplied based on MOQ
- Any brand can be added to safes as required