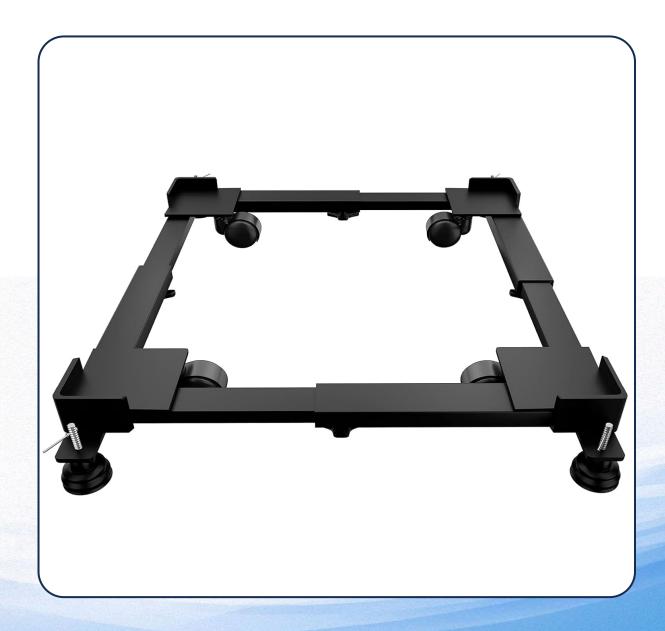

# **Adjustable Metal Stands**

Washing Machine Stand- Adjustable Metal Trolley with Wheels for Home with 4 Anti Vibration Rubber Grips-Stands up to 160 Kg Weight, Also Suitable for Dishwasher