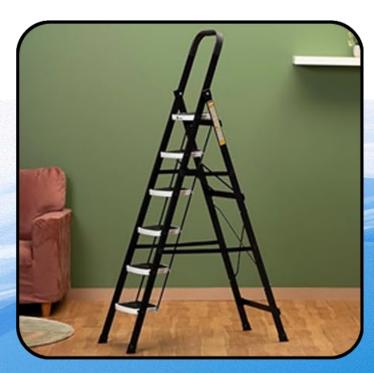

# Ladder's

- 4 Step, 5 Step & 6 Step
- Multi Color / Finish variants
- Made from MS Steel