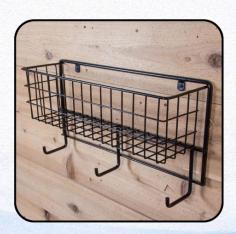

- Light Weight wire shelf
- Black finish
- Any colour variant and finish possible

- Multi level Shelving
- Black finish
- Any colour variant and finish possible