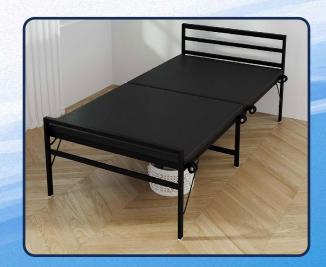

Metal Double Bed
Folding Style No Assembly
Required
Powder Coated
4Ft X 6.25Ft (Double,
Without Mattress)
Any colour variant possible

Foldable Furniture Full
Size
Folding Bed in Iron/Metal
- Black Color Glossy
(6ft by 4 ft,188 cm x
121cm)
Any colour variant possible

Folding Metal Bed
For Sleeping With Rexine
Top
(Single,2.5Ft X 6Ft)
Black, Glossy
Any colour variant possible