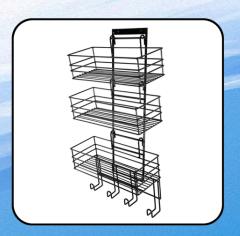

#### **Metal Shelf Items for Bathroom**

- Self adhesive, easy installation
- Black, Chrome finish
- Any colour variant and finish possible

- Self adhesive corner shelf
- Black, Chrome finish
- Any colour variant and finish possible

- Light Weight wire shelf
- Black finish
- Any colour variant and finish possible

- Multi level Shelving
- Black finish
- Any colour variant and finish possible