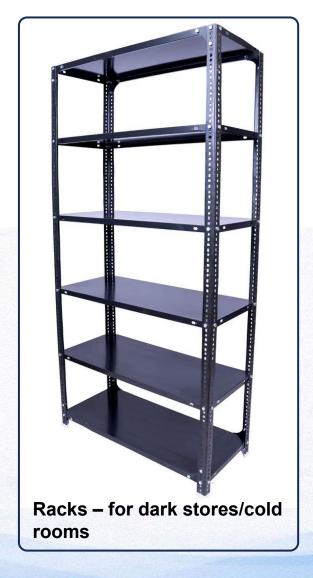

# **High Quality Storage Racks for the Home**

#### S ameta Meta Pro

# Adjustable Storage Rack with Wire Shelving (With or without Wheels)

- Smart DIY design with Polegroove system
- Flexibile size / shelf combinations
- Chrome & Black finish
- Any colour variant possible

#### Adjustable storage racks (wooden shelves)

- Smart Slotted angle, DIY Design
- Flexible size / Shelf Combinations
- Any colour variant possible