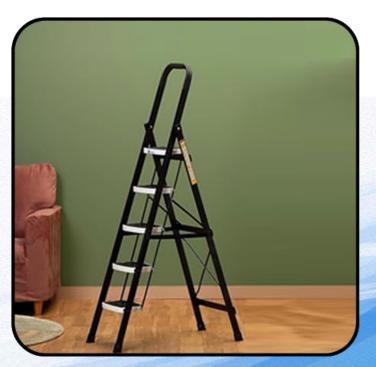

# Ladder's

- 4 Step, 5 Step & 6 Step
- Multi Color / Finish variants
- Made from MS Steel