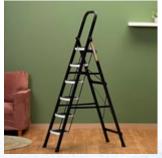

# Ladder's

- 4 Step, 5 Step & 6 Step
- Multi Color / Finish variants
- Made from MS Steel