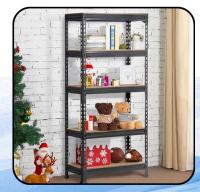

#### **Collapsible Iron Tower Shelving**

- Collapsible design for easy storage when not in use
- · Black & Chrome finish
- Any colour variant possible

Heavy Duty Frame
Steel
Folding/Foldable Bed/Cot
Frame
Powder Coated
(Single 6FT X 2.5FT)
Any colour variant possible