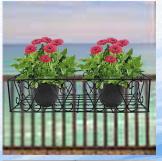

#### **Plant Stands for Home Garden**

- Packs of 3, 5, 7 & 10
- Black and White finish
- Any colour variant and finish possible

- Hanging Pot Stand for Balcony & fence railings
- Black & White finish
- Any colour variant and finish possible