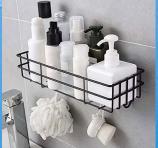

#### **Metal Shelf Items for Bathroom**

- Self adhesive, easy installation
- Black, Chrome finish
- Any colour variant and finish possible

- Self adhesive corner shelf
- Black, Chrome finish
- Any colour variant and finish possible

- Light Weight wire shelf
- Black finish
- Any colour variant and finish possible

- Multi level Shelving
- Black finish
- Any colour variant and finish possible