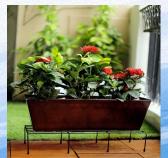

#### **Plant Stands for Home Garden**

- Packs of 3, 5, 7 & 10
- Black and White finish
- Any colour variant and finish possible

- Hanging Pot Stand for Balcony & fence railings
- Black & White finish
- Any colour variant and finish possible

- Packs of 1, 2 & 4
- Black & White finish
- Any colour variant and finish possible

- Metal Indoor Floor Plant stand
- Any colour variant and finish possible