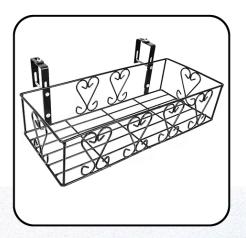

#### **Plant Stands for Home Garden**

- Packs of 3, 5, 7 & 10
- Black and White finish
- Any colour variant and finish possible

- Hanging Pot Stand for Balcony & fence railings
- Black & White finish
- Any colour variant and finish possible