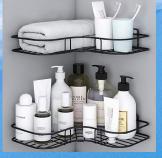

#### **Metal Shelf Items for Bathroom**

- Self adhesive, easy installation
- Black, Chrome finish
- Any colour variant and finish possible

- Self adhesive corner shelf
- Black, Chrome finish
- Any colour variant and finish possible

- Light Weight wire shelf
- Black finish
- Any colour variant and finish possible

- Multi level Shelving
- Black finish
- Any colour variant and finish possible