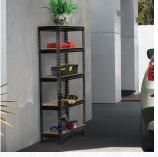

# Adjustable Storage Rack with Wire Shelving (With or without Wheels)

- Smart DIY design with Polegroove system
- Flexibile size / shelf combinations
- Chrome & Black finish
- Any colour variant possible

#### Adjustable storage racks (wooden shelves)

- Smart Slotted angle, DIY Design
- Flexible size / Shelf Combinations
- Any colour variant possible