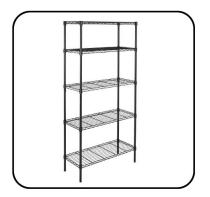

# Adjustable Storage Rack with Wire Shelving (With or without Wheels)

- Smart DIY design with Polegroove system
- Flexibile size / shelf combinations
- Chrome & Black finish
- Any colour variant possible