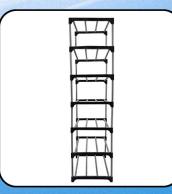

#### **Collapsible Iron Tower Shelving**

- Collapsible design for easy storage when not in use
- · Black & Chrome finish
- Any colour variant possible

Heavy Duty Frame
Steel
Folding/Foldable Bed/Cot
Frame
Powder Coated
(Single 6FT X 2.5FT)
Any colour variant possible