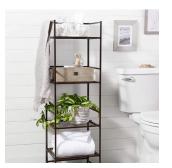

#### **Metal Shelf Items for Bathroom**

- Self adhesive, easy installation
- Black, Chrome finish
- Any colour variant and finish possible

- Self adhesive corner shelf
- Black, Chrome finish
- Any colour variant and finish possible

- Light Weight wire shelf
- Black finish
- Any colour variant and finish possible

- Multi level Shelving
- Black finish
- Any colour variant and finish possible