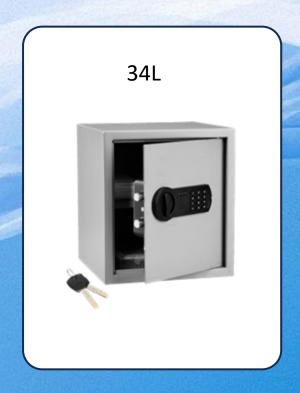

## **Current range**

- **✓** Safe boxes
- **✓ Plant Stands**
- **✓** Bathroom organizers
- **✓** Ladders
- **✓** Smart DIY Adjustable racks
- **✓** DIY Cots
- ✓ Washing Machine Stand- Adjustable

- Any type of lock can be supplied as required
- Any colour can be supplied based on MOQ
- Any brand can be added to safes as required