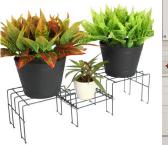

## **Current range**

- **✓** Safe boxes
- **✓ Plant Stands**
- **✓** Bathroom organizers
- **✓** Ladders
- **✓** Smart DIY Adjustable racks
- **✓** DIY Cots
- ✓ Washing Machine Stand- Adjustable

- Any type of lock can be supplied as required
- Any colour can be supplied based on MOQ
- Any brand can be added to safes as required

#### **Plant Stands for Home Garden**

- Packs of 3, 5, 7 & 10
- Black and White finish
- Any colour variant and finish possible

- Hanging Pot Stand for Balcony & fence railings
- Black & White finish
- Any colour variant and finish possible

- Packs of 1, 2 & 4
- Black & White finish
- Any colour variant and finish possible

- Metal Indoor Floor Plant stand
- Any colour variant and finish possible