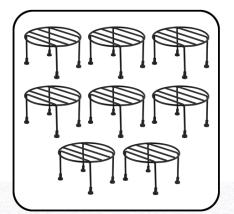

## **Current range**

- **✓** Safe boxes
- **✓ Plant Stands**
- **✓** Bathroom organizers
- **✓** Ladders
- **✓** Smart DIY Adjustable racks
- **✓** DIY Cots
- ✓ Washing Machine Stand- Adjustable

- Any type of lock can be supplied as required
- Any colour can be supplied based on MOQ
- Any brand can be added to safes as required

#### **Plant Stands for Home Garden**

- Packs of 3, 5, 7 & 10
- Black and White finish
- Any colour variant and finish possible

- Hanging Pot Stand for Balcony & fence railings
- Black & White finish
- Any colour variant and finish possible