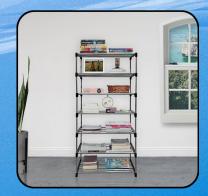

# Adjustable Storage Rack with Wire Shelving (With or without Wheels)

- Smart DIY design with Polegroove system
- Flexibile size / shelf combinations
- Chrome & Black finish
- Any colour variant possible

#### Adjustable storage racks (wooden shelves)

- Smart Slotted angle, DIY Design
- Flexible size / Shelf Combinations
- Any colour variant possible