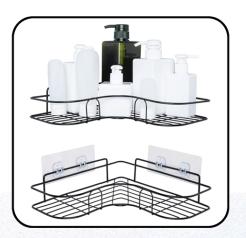

#### **Metal Shelf Items for Bathroom**

- Self adhesive, easy installation
- Black, Chrome finish
- Any colour variant and finish possible

- Self adhesive corner shelf
- Black, Chrome finish
- Any colour variant and finish possible