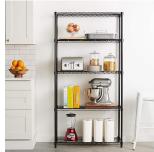

# **High Quality Storage Racks for the Home**

# Adjustable Storage Rack with Wire Shelving (With or without Wheels)

- Smart DIY design with Polegroove system
- Flexibile size / shelf combinations
- Chrome & Black finish
- Any colour variant possible