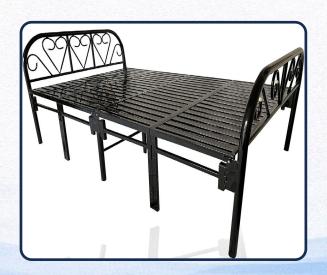

#### **Collapsible Iron Tower Shelving**

- Collapsible design for easy storage when not in use
- · Black & Chrome finish
- Any colour variant possible

Heavy Duty Frame
Steel
Folding/Foldable Bed/Cot
Frame
Powder Coated
(Single 6FT X 2.5FT)
Any colour variant possible