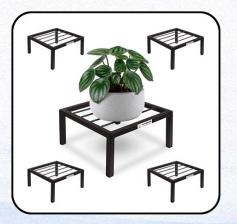

- Packs of 1, 2 & 4
- Black & White finish
- Any colour variant and finish possible

- Metal Indoor Floor Plant stand
- Any colour variant and finish possible