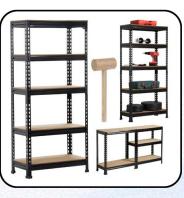

#### Adjustable storage racks (wooden shelves)

- Smart Slotted angle, DIY Design
- Flexible size / Shelf Combinations
- Any colour variant possible

# Adjustable Storage Rack with Wire Shelving (With or without Wheels)

- Smart DIY design with Polegroove system
- Flexibile size / shelf combinations
- Chrome & Black finish
- Any colour variant possible