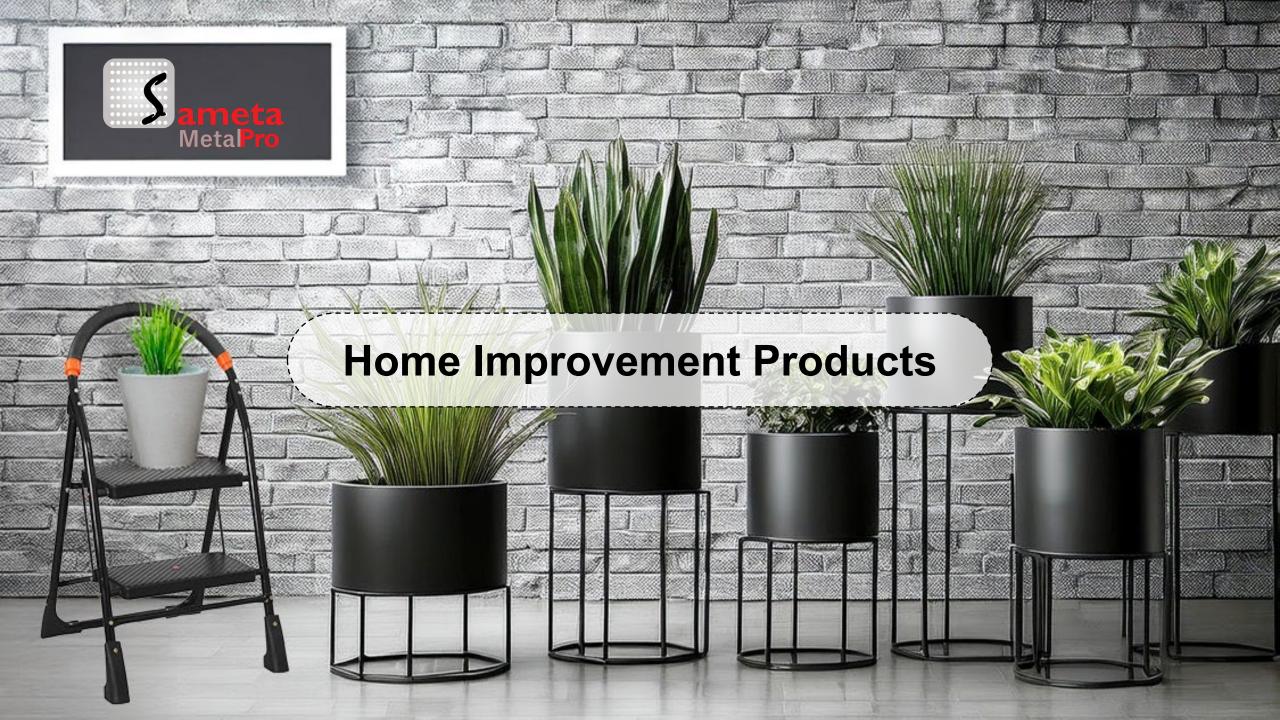

# **Digital First Living Space Items**

## **Current range**

- **✓** Safe boxes
- **✓ Plant Stands**
- **✓** Bathroom organizers
- **✓** Ladders
- **✓** Smart DIY Adjustable racks
- **✓** DIY Cots
- ✓ Washing Machine Stand- Adjustable

- Any type of lock can be supplied as required
- Any colour can be supplied based on MOQ
- Any brand can be added to safes as required

#### **Plant Stands for Home Garden**

- Packs of 3, 5, 7 & 10
- Black and White finish
- Any colour variant and finish possible

- Hanging Pot Stand for Balcony & fence railings
- Black & White finish
- Any colour variant and finish possible