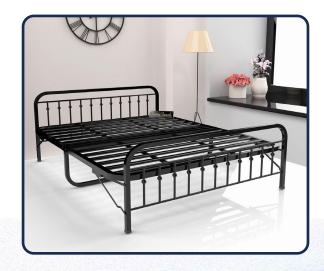

Metal Double Bed
Folding Style No Assembly
Required
Powder Coated
4Ft X 6.25Ft (Double,
Without Mattress)
Any colour variant possible

Foldable Furniture Full
Size
Folding Bed in Iron/Metal
- Black Color Glossy
(6ft by 4 ft,188 cm x
121cm)
Any colour variant possible