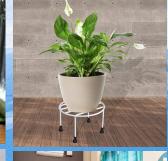

#### **Plant Stands for Home Garden**

- Packs of 3, 5, 7 & 10
- Black and White finish
- Any colour variant and finish possible

- Hanging Pot Stand for Balcony & fence railings
- Black & White finish
- Any colour variant and finish possible

- Packs of 1, 2 & 4
- Black & White finish
- Any colour variant and finish possible

- Metal Indoor Floor Plant stand
- Any colour variant and finish possible