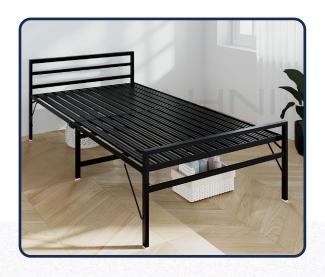

#### **Collapsible Iron Tower Shelving**

- Collapsible design for easy storage when not in use
- · Black & Chrome finish
- Any colour variant possible

Heavy Duty Frame
Steel
Folding/Foldable Bed/Cot
Frame
Powder Coated
(Single 6FT X 2.5FT)
Any colour variant possible