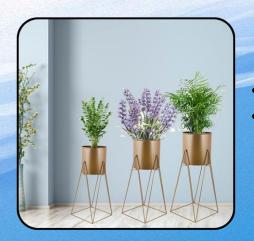

#### **Plant Stands for Home Garden**

- Packs of 3, 5, 7 & 10
- Black and White finish
- Any colour variant and finish possible

- Hanging Pot Stand for Balcony & fence railings
- Black & White finish
- Any colour variant and finish possible