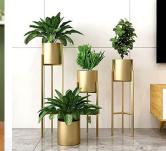

#### **Plant Stands for Home Garden**

- Packs of 3, 5, 7 & 10
- Black and White finish
- Any colour variant and finish possible

- Hanging Pot Stand for Balcony & fence railings
- Black & White finish
- Any colour variant and finish possible

- Packs of 1, 2 & 4
- Black & White finish
- Any colour variant and finish possible

- Metal Indoor Floor Plant stand
- Any colour variant and finish possible