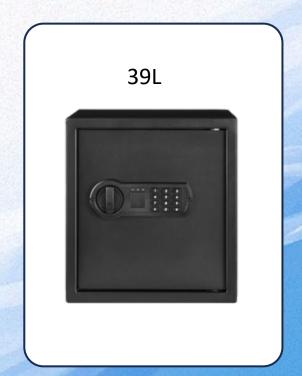

## **Current range**

- **✓** Safe boxes
- **✓ Plant Stands**
- **✓** Bathroom organizers
- **✓** Ladders
- **✓** Smart DIY Adjustable racks
- **✓** DIY Cots
- ✓ Washing Machine Stand- Adjustable

- Any type of lock can be supplied as required
- Any colour can be supplied based on MOQ
- Any brand can be added to safes as required