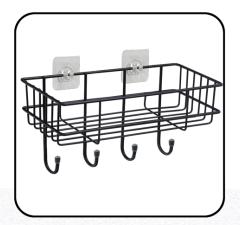

#### **Metal Shelf Items for Bathroom**

- Self adhesive, easy installation
- Black, Chrome finish
- Any colour variant and finish possible

- Self adhesive corner shelf
- Black, Chrome finish
- Any colour variant and finish possible