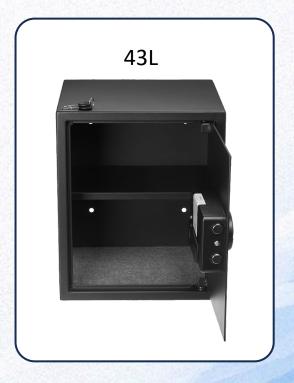

## **Current range**

- **✓** Safe boxes
- **✓ Plant Stands**
- **✓** Bathroom organizers
- **✓** Ladders
- **✓** Smart DIY Adjustable racks
- **✓** DIY Cots
- ✓ Washing Machine Stand- Adjustable

- Any type of lock can be supplied as required
- Any colour can be supplied based on MOQ
- Any brand can be added to safes as required