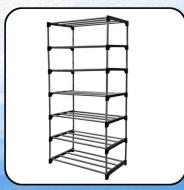

# Adjustable Storage Rack with Wire Shelving (With or without Wheels)

- Smart DIY design with Polegroove system
- Flexibile size / shelf combinations
- Chrome & Black finish
- Any colour variant possible