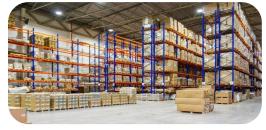

# **Sameta Company Fact sheet**

Prime **60,000 Sq Ft** Industrial Property **Adjacent to Port** 

- **Founded-** 2009
- Ownership- Privately owned
- Location- Chennai, India
- Factories- Two well-equipped
- Products-
  - Digital-first consumer products
  - Retail fixtures and accessories
  - E-commerce warehouse equipment
- Market Presence-
  - Strong domestic and export footprint