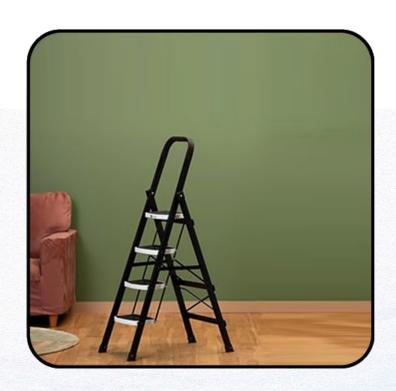

# Ladder's

- 4 Step, 5 Step & 6 Step
- Multi Color / Finish variants
- Made from MS Steel